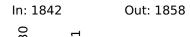

#### **Intersection Vehicle Traffic Count Data**

Major Road: Cordova Bay Rd

Minor Road: Fenn Ave

Municipality: District of Saanich

File Name: 1012902 - Cordova Bay Rd and Fenn Ave.xlsx

**Location #:** TIN001701 **Count ID:** 2022018

**Date:** October 18, 2022

Day-of-week: Tuesday

Intersection Type: 3-leg
Signalized: Tuesday

Clear and Sunny,

Weather: 24°

Vehicle Classification: Car, Trucks, Pedestrian, Bikes

| Time of Day | Start | End   | Duration |
|-------------|-------|-------|----------|
| AM          | 07:30 | 09:30 | 02:00    |
| MD          | ı     | •     | -        |
| PM          | 14:00 | 18:00 | 04:00    |
| Total       | 07:30 | 18:00 | 06:00    |

#### Comments

Tue Oct 18, 2022

Full Length (7:30 AM-9:30 AM, 2 PM-6 PM) All Classes (Motorcycles, Lights, Single-Unit Trucks, Articulated Trucks, Buses, Pedestrians, Bicycles on Road, Bicycles on Crosswalk)

All Movements

ID: 1012902, Location: 48.527038, -123.368613,

Site Code: TIN001701