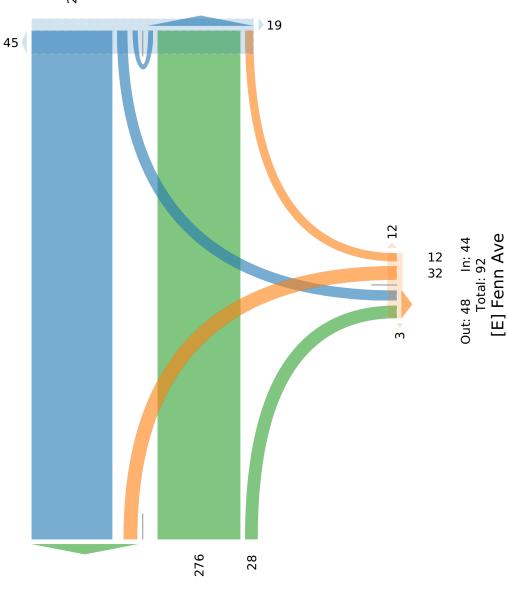

#### **Intersection Vehicle Traffic Count Data**

Major Road: Cordova Bay Rd

Minor Road: Fenn Ave

Municipality: District of Saanich

File Name: 1012902 - Cordova Bay Rd and Fenn Ave.xlsx

**Location #:** TIN001701 **Count ID:** 2022018

**Date:** October 18, 2022

Day-of-week: Tuesday

Intersection Type: 3-leg
Signalized: Tuesday

Clear and Sunny,

Weather: 24°

Vehicle Classification: Car, Trucks, Pedestrian, Bikes

| Time of Day | Start | End   | Duration |
|-------------|-------|-------|----------|
| AM          | 07:30 | 09:30 | 02:00    |
| MD          | ı     | •     | -        |
| PM          | 14:00 | 18:00 | 04:00    |
| Total       | 07:30 | 18:00 | 06:00    |

#### Comments

Tue Oct 18, 2022

Full Length (7:30 AM-9:30 AM, 2 PM-6 PM) All Classes (Motorcycles, Lights, Single-Unit Trucks, Articulated Trucks, Buses, Pedestrians, Bicycles on Road, Bicycles on Crosswalk)

All Movements

ID: 1012902, Location: 48.527038, -123.368613,

Site Code: TIN001701