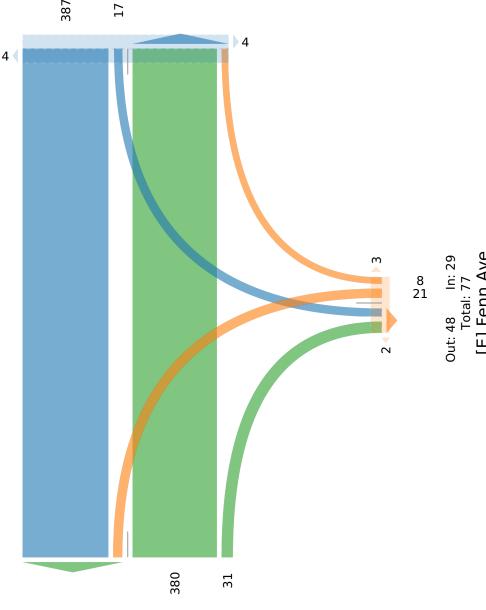

#### Comments

Tue Oct 18, 2022

Full Length (7:30 AM-9:30 AM, 2 PM-6 PM) All Classes (Motorcycles, Lights, Single-Unit Trucks, Articulated Trucks, Buses, Pedestrians, Bicycles on Road, Bicycles on Crosswalk)

All Movements

ID: 1012902, Location: 48.527038, -123.368613,

Site Code: TIN001701